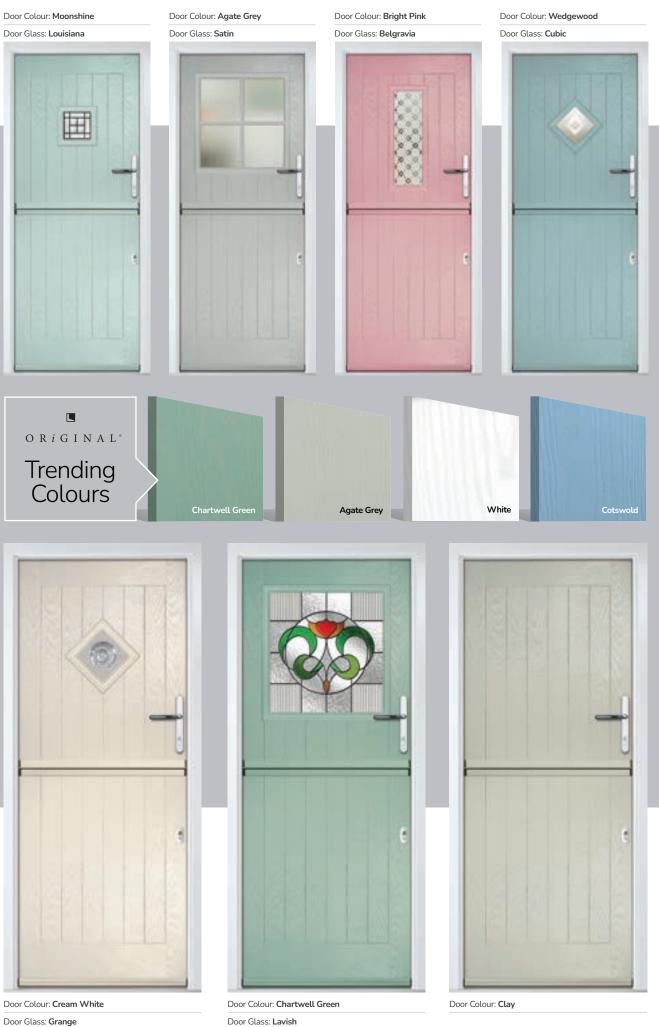

# **Pretty in PiNK!**

The exclusive PiNK Door Range supports Kelly's Heroes, which aims to raise awareness of mental health and try to prevent suicide.

This exclusive collection is right on trend, with 3 shades of pink and co-ordinating glass options.

Door Glass: Bold Pink

Door Colour: Pale Pink

Door Colour: Bright Pink

Door Colour: Pale Pink

Door Colour: Dusky Pink

Door Glass: Lousiana Rose Gold

## PATINA

An exciting range of 6 patina colours are available exclusively on the Monza II, Eaton, Knightsbridge, Tatton, Gleneagles, Oulton, Grove and Kings door styles.