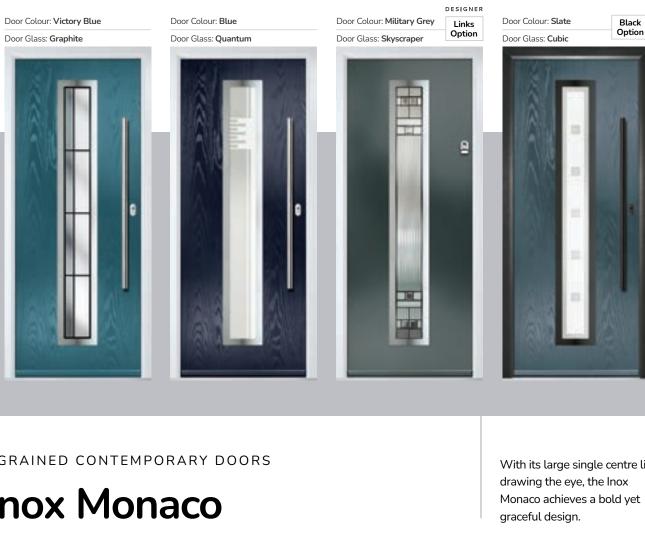

# **Inox Munich**

With its large single centre lite drawing the eye, the lnox Munich achieves a bold yet graceful design.

Door Colour: Agate Grey Door Glass: Graphite

Door Colour: Anthracite Grey Door Glass: Synergy

Door Glass: Luxor DESIGNER

Door Colour: Twilight Door Glass: Aspen

## **Inox Monaco**

With its large single centre lite drawing the eye, the lnox Monaco achieves a bold yet