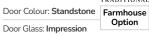

# Sunningdale

The Sunningdale is available with a wide range of glass designs.

#### Doorstyle Options

Sunningdale

Farmhouse Solid

Door Glass: Birchwood

Door Glass: Prestige

Door Glass: Hive