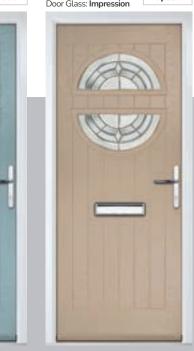

#### Doorstyle Options

Seminole 4

Seminole 3

Door Glass: Impression

Door Glass: Tectronic

TRADITIONAL

Farmhouse Option TRADITIONAL

Door Glass: Impression