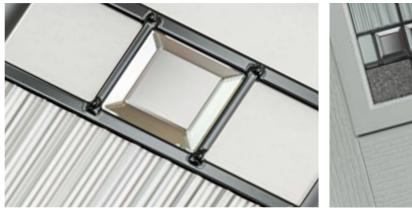

#### 4 Bevel

A simple glass design combining 4 clear bevelled glass squares and blackened caming that allows the light to flood.

Artisan

Striking and flowing elliptical shapes join an array of crystal clear diamond bevels to create a dazzling effect. Glue chip surrounding textures provide a perfect contrasting finish.