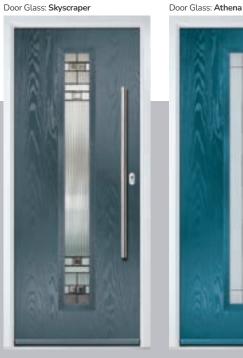

# TRADITIONAL

Door Glass: Skyscraper

Door Glass: Bloomsbury

Door Colour: Very Berry

Door Colour: Silver Grey

Door Colour: Shadow

Door Colour: Clay

#### Athena

The Athena gracefully combines brilliant cut lines and a clean sandblast finish. The understated half glazed model is a great option as a simple glass design for a back door.