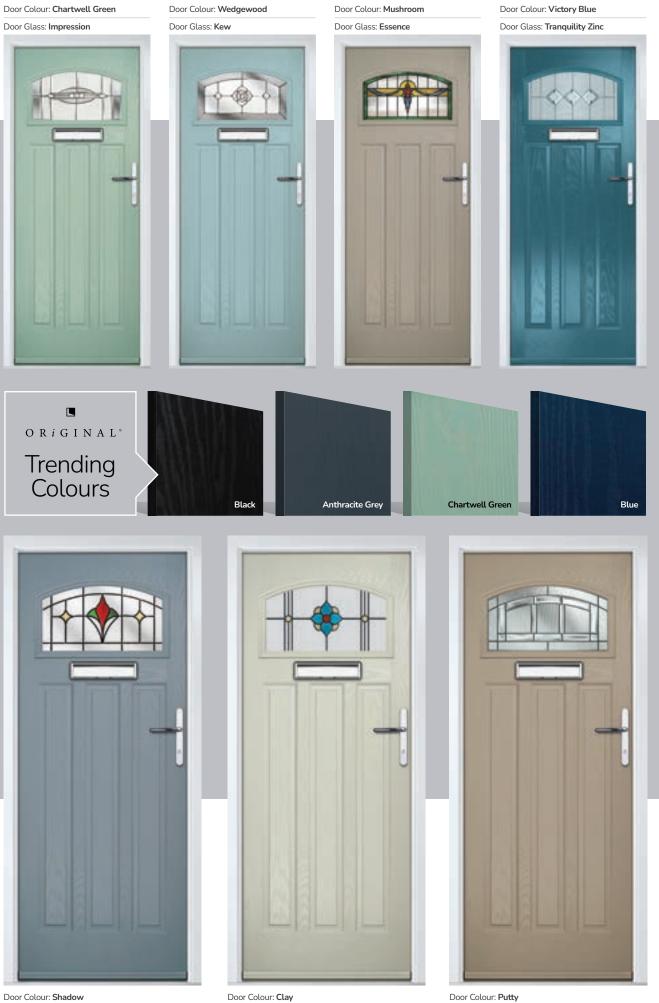

# **Pretty in PiNK!**

The exclusive PiNK Door Range supports Kelly's Heroes, which aims to raise awareness of mental health and try to prevent suicide.

This exclusive collection is right on trend, with 3 shades of pink and co-ordinating glass options.

Door Glass: Bold Pink

Door Colour: Pale Pink

Door Colour: Bright Pink

Door Colour: Pale Pink

Door Colour: Dusky Pink

Door Glass: Lousiana Rose Gold

## **Door Finishes**

The ORiGINAL® composite door is the minimal-maintenance alternative to traditional door materials. It has reinforced GRP skins, finished in either woodgrain or an exclusive smooth/etched finish that perfectly matches aluminium and delivers kerb appeal for any property. The ORiGINAL® door outperforms other market alternatives with outstanding thermal performance. Inside, the PU foam core reduces heat loss and is encompassed by an LVL (Laminated Veneer Lumber) subframe to provide strength and rigidity. The door protects the home from the elements and will have minimal thermal expansion and contraction rates under extreme temperature variations which is perfectly normal.