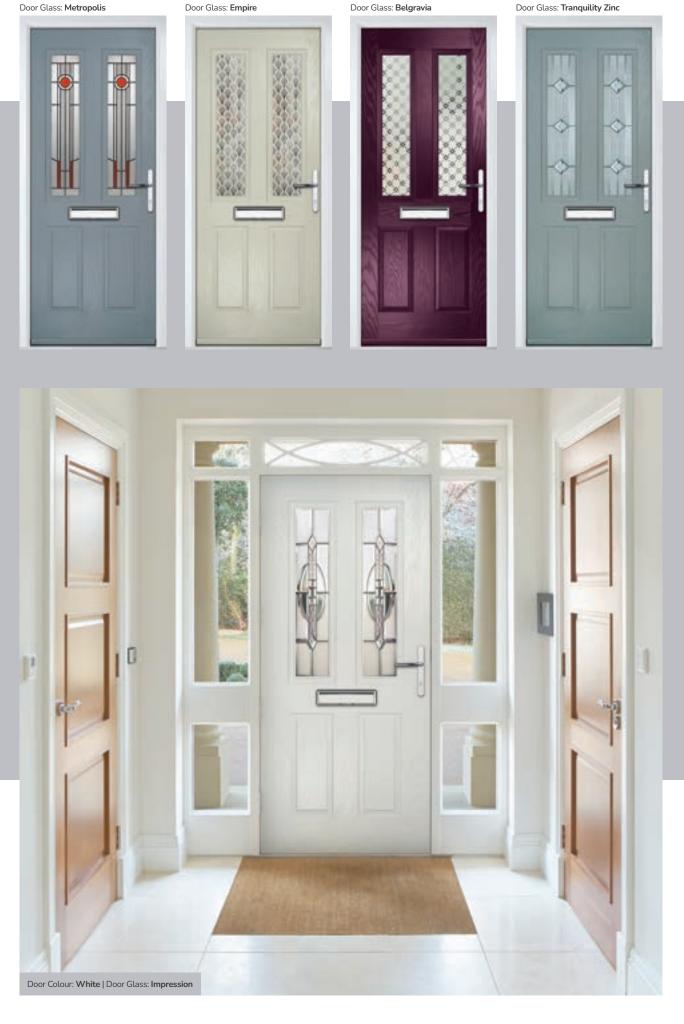

#### Metropolis

Impression

easy cleaning.

Metropolis is inspired by the Art Deco designs of the 1930's and, with its bold design and colourways, it looks equally at home in both traditional and more modern door settings.

#### Empire

A detailed yet subtle design with a clear repeating design motif set against etched effect glass. The classic 1920's Art Deco motif design suits a wide range of door styles and architectural styles.

#### Belgravia

A Victorian inspired repeat design with a delicate star motif set into a diamond pattern. The combination of etched and clear glass works beautifully well on this traditional timeless design.

#### **Tranquility Zinc**

This extremely popular model combines multiple cut bevels and striking backing textures all encapsulated with the insulated glass unit.