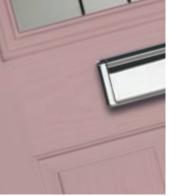

We take security very seriously. The ORiGINAL® composite door comes with security features which stand up to current and future security standards, including PAS 24 in line with Approved Document Q. We recommend the use of multipoint locks (locks should always be engaged so the door is not left just on the latch) and security hardware including TS007 high security cylinders and handle combinations and TS008 letterplates.

A slam shut lock option is available for a contemporary look, however, please note that slam shut locks should be used with caution as the operation of these may not suit certain individuals. We recommend an aluminium lock strip is used in conjunction with heritage locking systems. The visual impact of your door is enhanced by your choice of glass. Depending on the style, the units will be either a double or triple glazed unit. The FLiP® glazing cassette system passes PAS 24:2016 security attack tests.