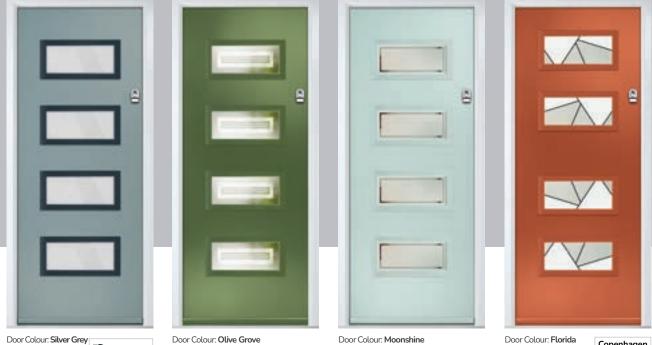

TWINTONE Door Glass: Tron

Door Colour: Olive Grove Door Glass: Cubic

Door Colour: Moonshine Door Glass: Victorian Border

Door Colour: Florida Copenhagen Option Door Glass: Tectronic

I LINKS DESIGNER DOORS