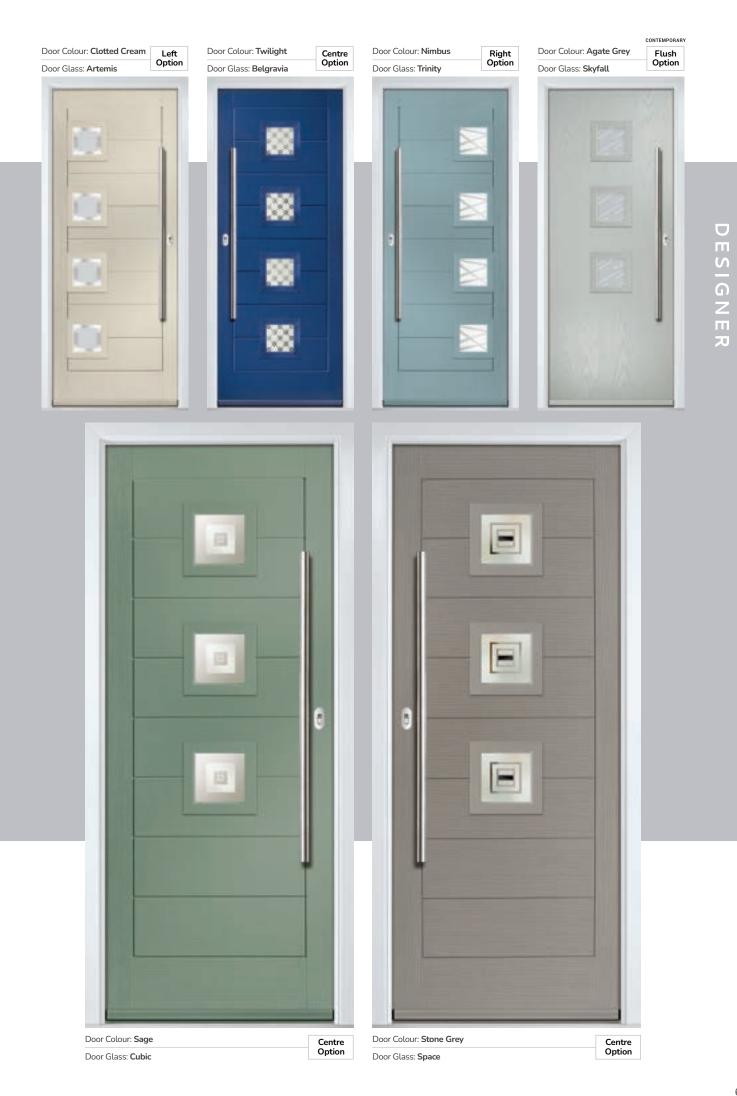

TRADITIONAL

Door Colour: Nimbus

Door Colour: Sage

#### I GRAINED CONTEMPORARY DOORS

Chantilly

Door Colour: Agate Grey

The facing curves of the glazing detail make a truly modern statement in the Chantilly door.

## Augusta

With its simple, slim glazed panel and parallel pull handle, the Augusta has a clean modern style.

Door Colour: Bolero

Door Colour: Sage

Door Colour: Victory Blue

Door Colour: **Citrine** 

CONTEMPORARY

Door Colour: Olive Grove

Door Glass: Trio Diamond

I GRAINED CONTEMPORARY DOORS

Augusta Long

A full length decorative glass alternative to the standard Augusta.

Door Colour: Slate

Door Colour: Bahia Blue

Door Colour: Clay