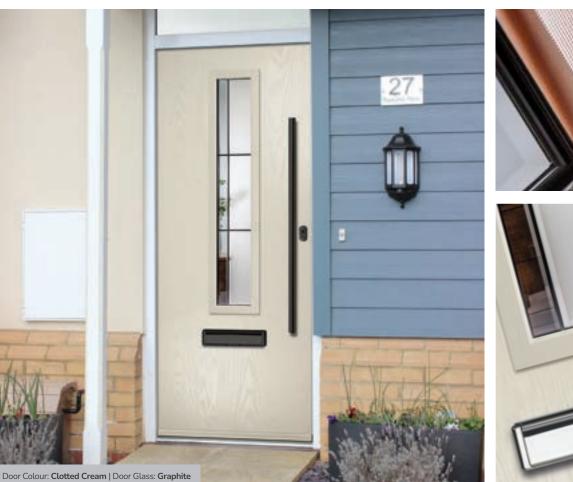

## **Eaton** including Knightsbridge and Tatton options

Our newest door style is a perfect traditional design with brand-new grain detailing, available as Eaton, Knightsbridge and Tatton.

#### Doorstyle Options

Eaton

Eaton 4Grid

Knightsbridge

Tatton

TRADITIONAL