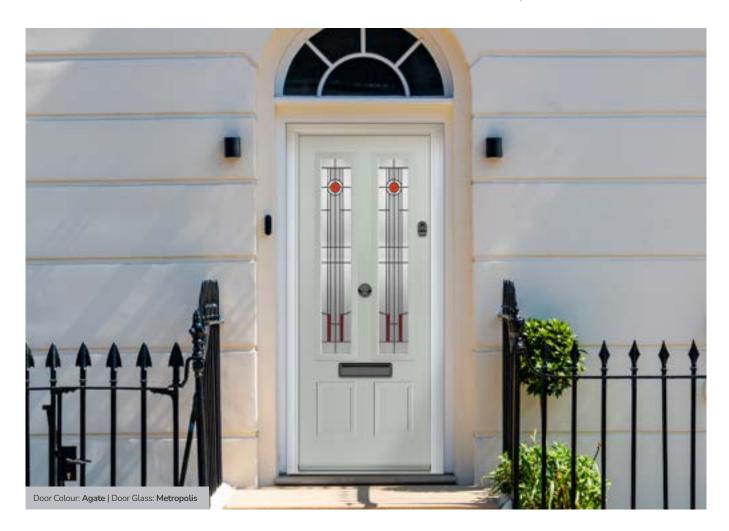

# **St Andrews**

Reminiscent of the door styles of the 1930's, the St Andrews door is available as a solid door option as well as a glazed.

Door Colour: Agate Grey | Door Glass: Skyscraper

Doorstyle Options