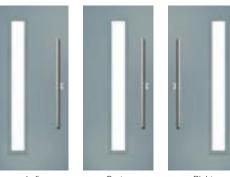

## **Inox Monaco**

With its large single centre lite drawing the eye, the lnox Monaco achieves a bold yet

## Inox Barcelona

The sweeping Barcelona design 'oozes' sophistication and is a popular option. Available with or without curve panel.

Door Colour: Stormy Seas Left Door Glass: Tokyo Option

Door Colour: Very Berry Right Door Glass: Halo Option

Door Colour: Anthracite Grey Cassette
Door Glass: Louisiana

Door Colour: Black FLiP Door Glass: Victorian Border Option