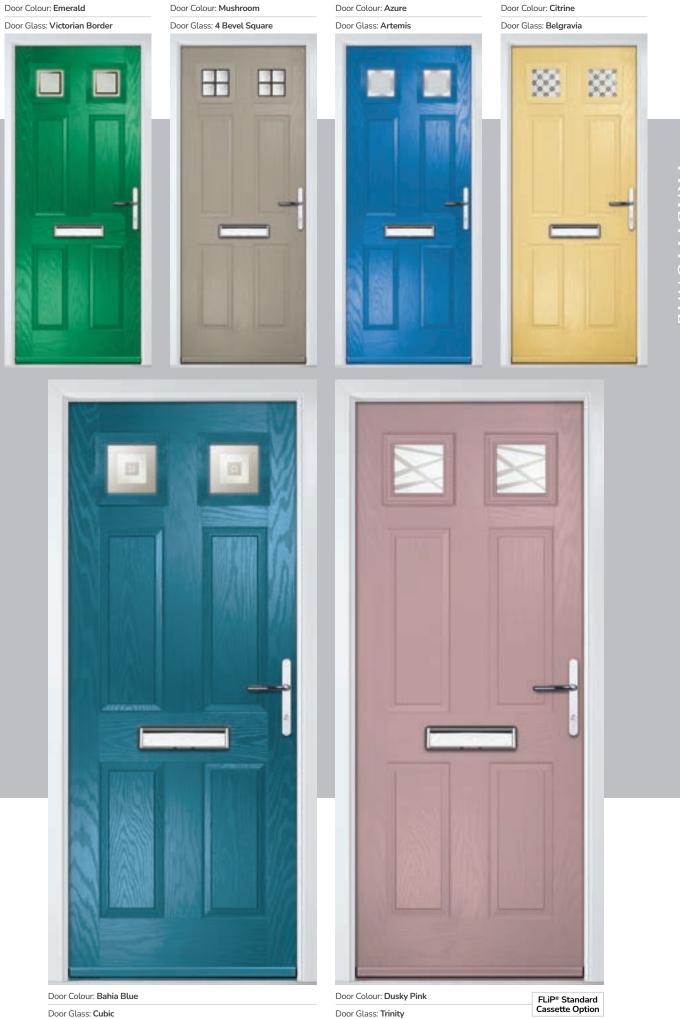

# PAiNT allows us to colour match anything

Yes. Anything.

PAiNT allows us to colour match anything. With our high-performance paint technology we can offer any colour door you desire.