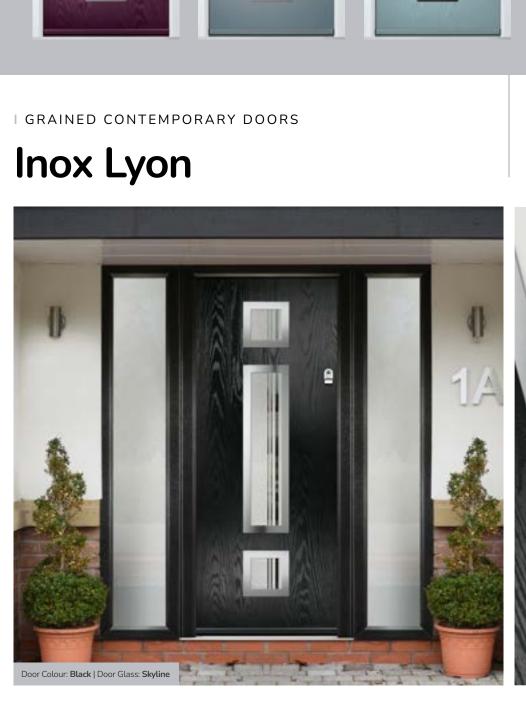

Page 60

Inox Monaco Page 59

Grove

Page 56

Augusta Long Page 55

Inox Lyon

Page 57

Seminole Page 50

Door Colour: Silver Grey

Black Option

CONTEMPORARY

Inox Lyon provides a stunning mix of two smaller lites delicately 'bookending' a larger central lite to optimise light penetration.