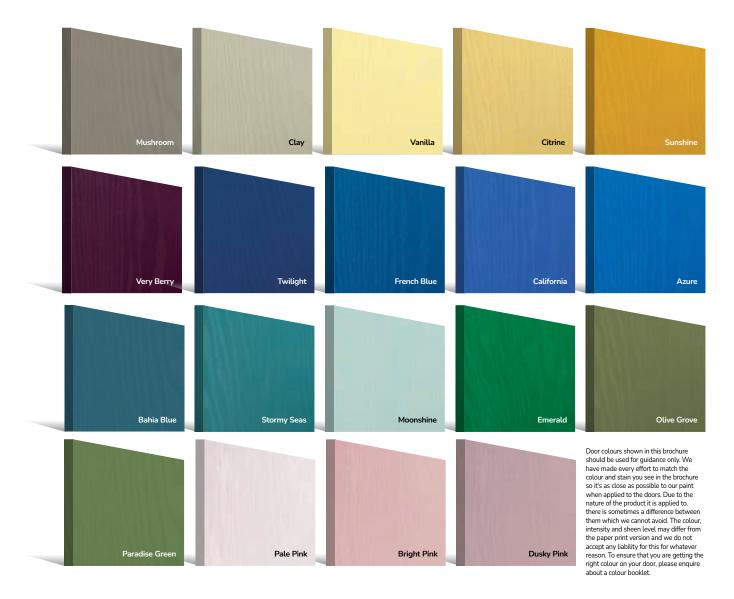

# PAiNT allows us to colour match anything

Yes. Anything.

PAiNT allows us to colour match anything. With our high-performance paint technology we can offer any colour door you desire.

## PATINA

An exciting range of 6 patina colours are available exclusively on the Monza II, Eaton, Knightsbridge, Tatton, Gleneagles, Oulton, Grove and Kings door styles.