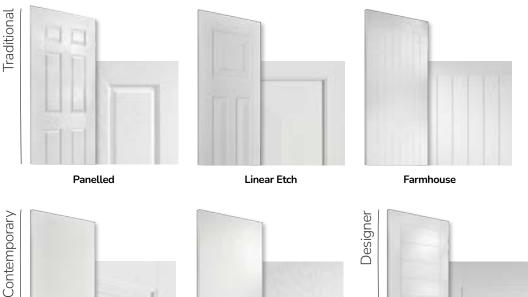

## **Door Styles**

A range of traditional doors designed to replicate the most popular timber doors and come with highly defined mouldings and realistic woodgrain embossing on the surface. Whether for a Victorian home, a modern townhouse or a farmhouse cottage, these doors always enhance to the appearance of the entrance.

Belfry 3

Page 36

Tatton 4Grid Page 14

Muirfield Page 24

Lytham 9Grid Page 30

Pevero Page 36

A selection of modern styles created from our newly engineered 3/4 lite finish and ever-popular flush finish. Featuring a mixture of angular and rounded mouldings, this collection perfectly suits our Standard, Flat Grained and Inox Stainless Steel cassettes.

Inox Munich Page 58

Inox Barcelona

A designer collection of unique door: the smooth/etched LINKS door, glazed using the FLiP® Flat Stipple cassette choice, or the stunning Monza II door with our FLiP® Flat Grained cassette or Inox™ stainless steel frames.