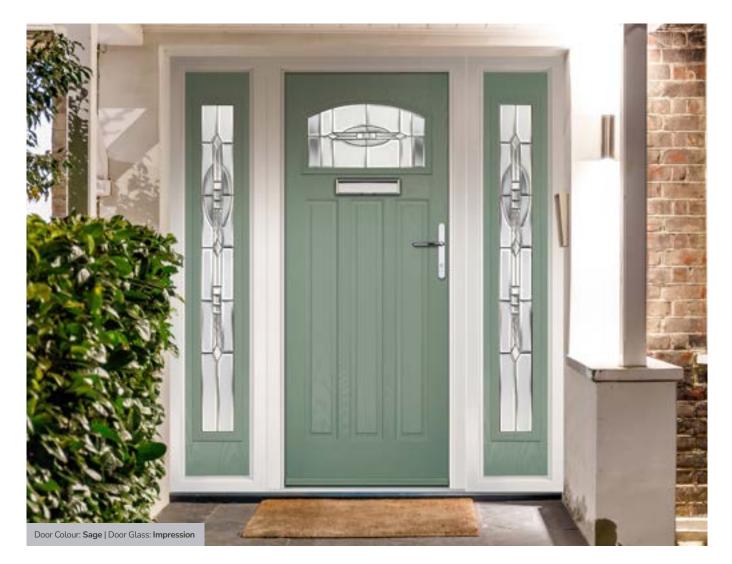

## Seminole

The Seminole is a very popular contemporary door design with an abundance of glazing options and positions.

#### Doorstyle Options

Seminole 4

Seminole 3

Door Glass: Impression

Door Glass: Tectronic

TRADITIONAL

Farmhouse Option TRADITIONAL