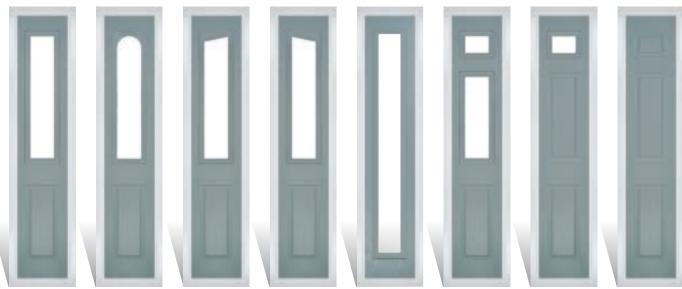

## Composite Sidepanel Options

For homes with larger openings, we offer a range of panelled and flush sidelight options to complement your door. This option is available with full, matching decorative glass. Size restrictions apply.