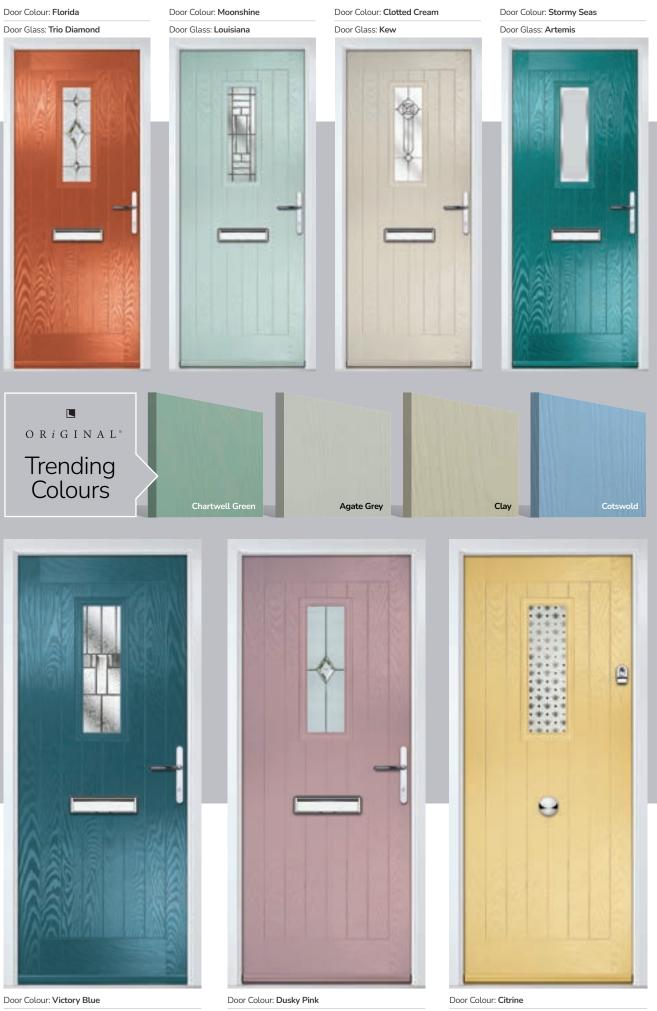

## PATINA

An exciting range of 6 patina colours are available exclusively on the Monza II, Eaton, Knightsbridge, Tatton, Gleneagles, Oulton, Grove and Kings door styles.

## Augusta

With its simple, slim glazed panel and parallel pull handle, the Augusta has a clean modern style.

Door Colour: Bolero

Door Colour: Sage

Door Colour: Victory Blue

Door Colour: **Citrine** 

CONTEMPORARY