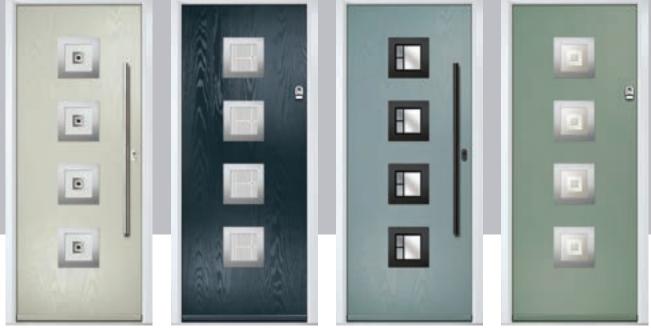

## **Inox Nice**

The Inox Nice door offers a Mediterranean style with four decorative lites that allow the light to stream in.

Door Colour: **Clay** Door Glass: **Vector** (Black Only)

Door Colour: Anthracite Grey
Door Glass: Mercury

Door Colour: Silver Grey

Black Option

CONTEMPORARY

Inox Lyon provides a stunning mix of two smaller lites delicately 'bookending' a larger central lite to optimise light penetration.

# **Inox Munich**

With its large single centre lite drawing the eye, the lnox Munich achieves a bold yet graceful design.

Door Colour: Agate Grey Door Glass: Graphite

Door Colour: Anthracite Grey Door Glass: Synergy