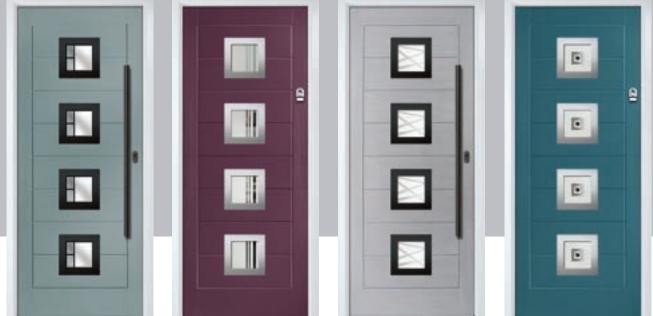

## **Links Square**

A popular choice with its bold colours and sleek pull handles, makes the perfect statement for a contemporary home.

**Links Oakmont** including Copenhagen option

The Links Oakmont door offers a unique, modern style with four decorative horizontal lites that allow light to stream in.