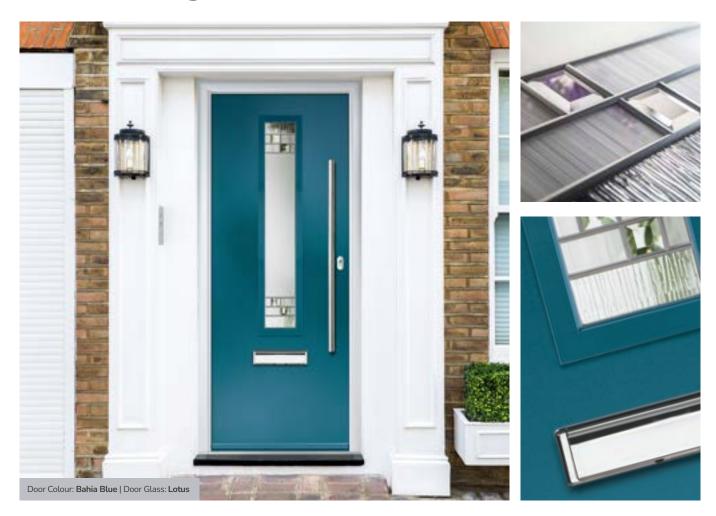

Lotus

Using the 'weld-free' chrome finish aluminium cames, combined with bevelled glass pieces and etched Millenium glass, Lotus is a truly stunning yet simple design.

A slam shut lock option is available for a contemporary look, however, please note that slam shut locks should be used with caution as the operation of these may not suit certain individuals. We recommend an aluminium lock strip is used in conjunction with heritage locking systems. The visual impact of your door is enhanced by your choice of glass. Depending on the style, the units will be either a double or triple glazed unit. The FLiP® glazing cassette system passes PAS 24:2016 security attack tests.

#### **Exclusive Glazing Cassettes**

The ORiGINAL® Composite door range uses FLiP®, an exclusive glazing cassette system with revolutionary Foam in Place technology. We also offer the unique Inox™ cassette system finished in stainless steel or black matt finish.