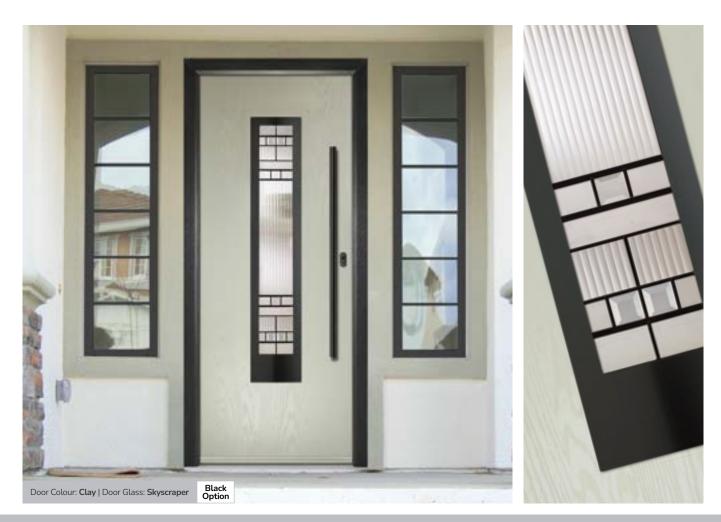

# TRADITIONAL

Door Glass: Skyscraper

Door Glass: Bloomsbury

Door Colour: Very Berry

Door Colour: Silver Grey

Door Colour: Shadow

Door Colour: Clay

Skyscraper

Utilising flat black caming, on trend Fluted glass and simple bevelled glass pieces, the glass design features many of the elements featured in 1930's Manhattan architecture and now seen in the Industrial-Heritage style revival.