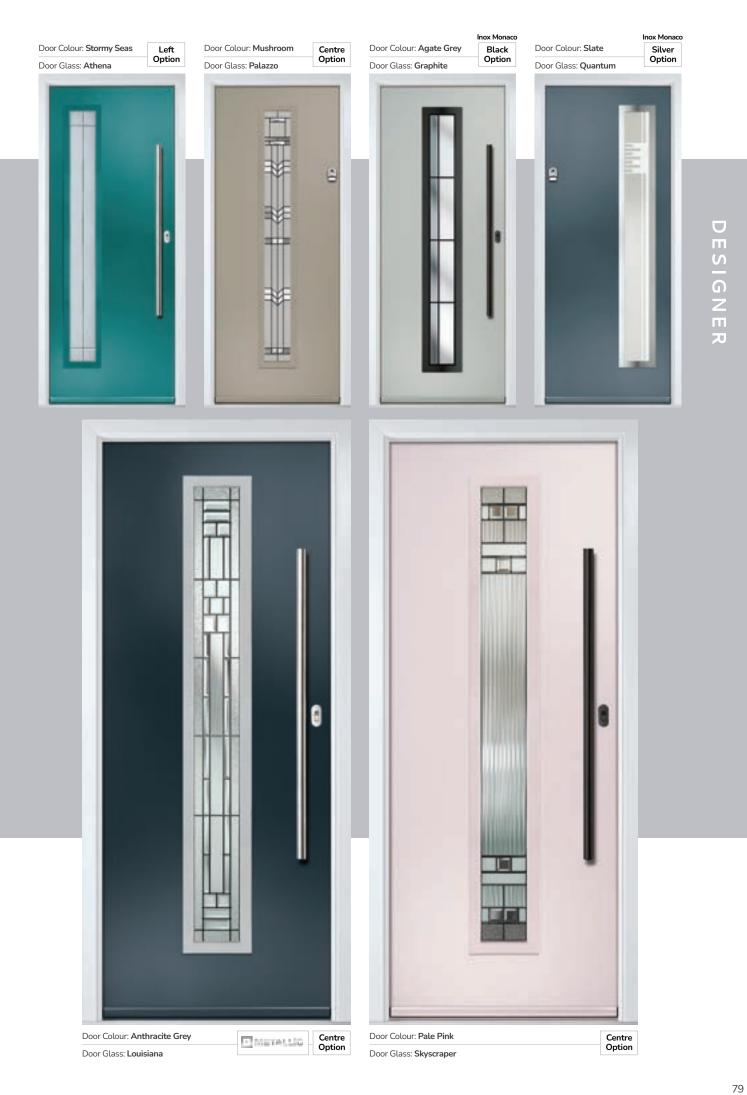

## Inox Barcelona

The sweeping Barcelona design 'oozes' sophistication and is a popular option. Available with or without curve panel.

Door Colour: Stormy Seas Left Door Glass: Tokyo Option

Door Colour: Very Berry Right Door Glass: Halo Option

Door Colour: Anthracite Grey Cassette
Door Glass: Louisiana

Door Colour: Black FLiP Door Glass: Victorian Border Option