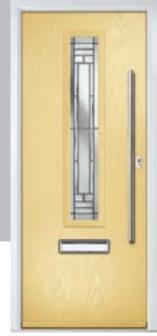

## Pinehurst

An evolution of a traditional style with its square top lites.

TRADITIONAL

Troon including Muirfield option

The traditional six-panel door can be enhanced with either two or four small glazing details.

Doorstyle Options

Muirfield

Solid

including Portrush and Sunburst options

A traditional favourite with just a hint of modern, the Riviera is also available in Portrush and Sunburst options shown below.

Doorstyle Options