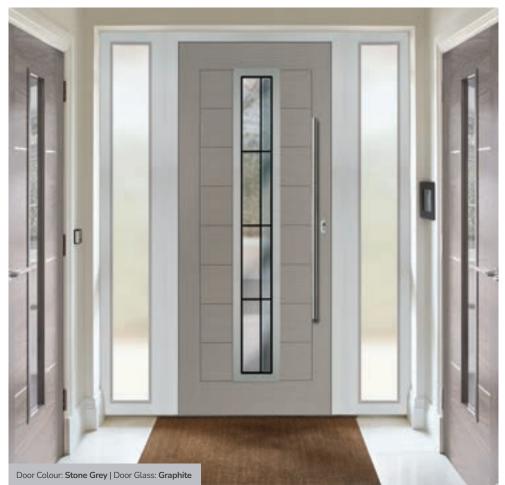

## Composite Sidepanel Options

For homes with larger openings, we offer a range of panelled and flush sidelight options to complement your door. This option is available with full, matching decorative glass. Size restrictions apply.

Carnoustie

Birkdale Penina (Left)

Penina (Right)

Medinah

Troon

Muirfield

Solid

Door Colour: Agate Grey

Door Glass: Tiffany

Door Colour: Mulberry

Door Glass: Trio Diamonds

Medinah sidelights use the FLiP® Flat Grained and Flat Stipple cassettes only at this time.

Door Colour: Wedgewood

Door Colour: Shadow Door Glass: Louisiana