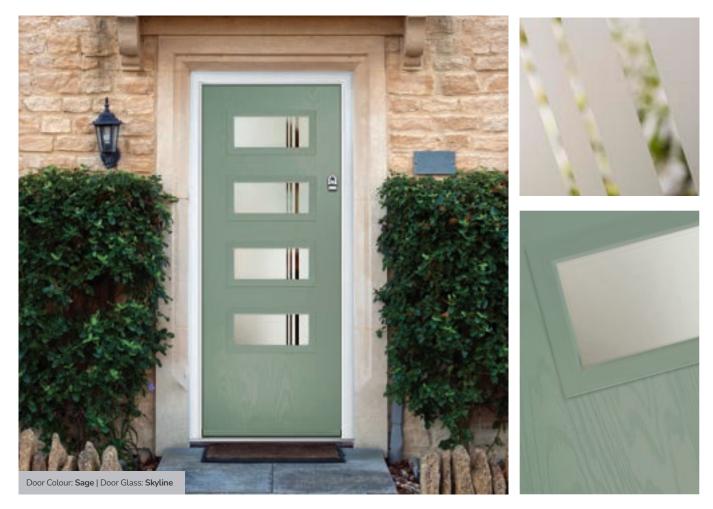

### **Gleneagles** including Grove and Kings option

Our popular Gleneagles design has been updated to feature a brand-new linear etch grain and is available as a single or grid glazing unit, as well as new designs Oulton, Kings and Grove.

TRADITIONAL

Door Colour: Nimbus

Door Colour: Sage