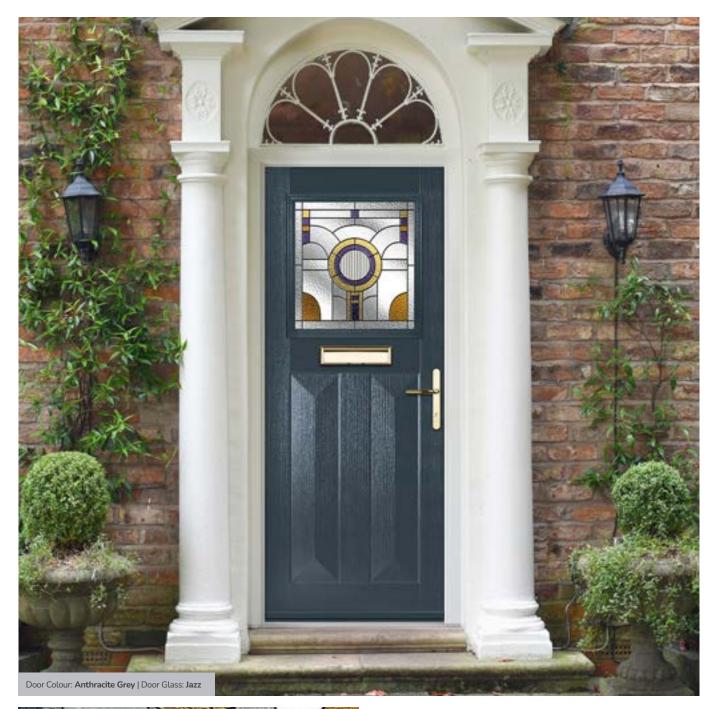

# NOir

Introducing NOiR, a brand-new aesthetic concept designed to elevate our latest door range, Eaton. Inspired by the dark glamour and effortless style of the roaring 20's, the NOiR theme combines stunning new pieces of glass with specially selected shades, Black, Black Ash Brown and Anthracite Grey, to bring the designs within the Eaton collection to life.