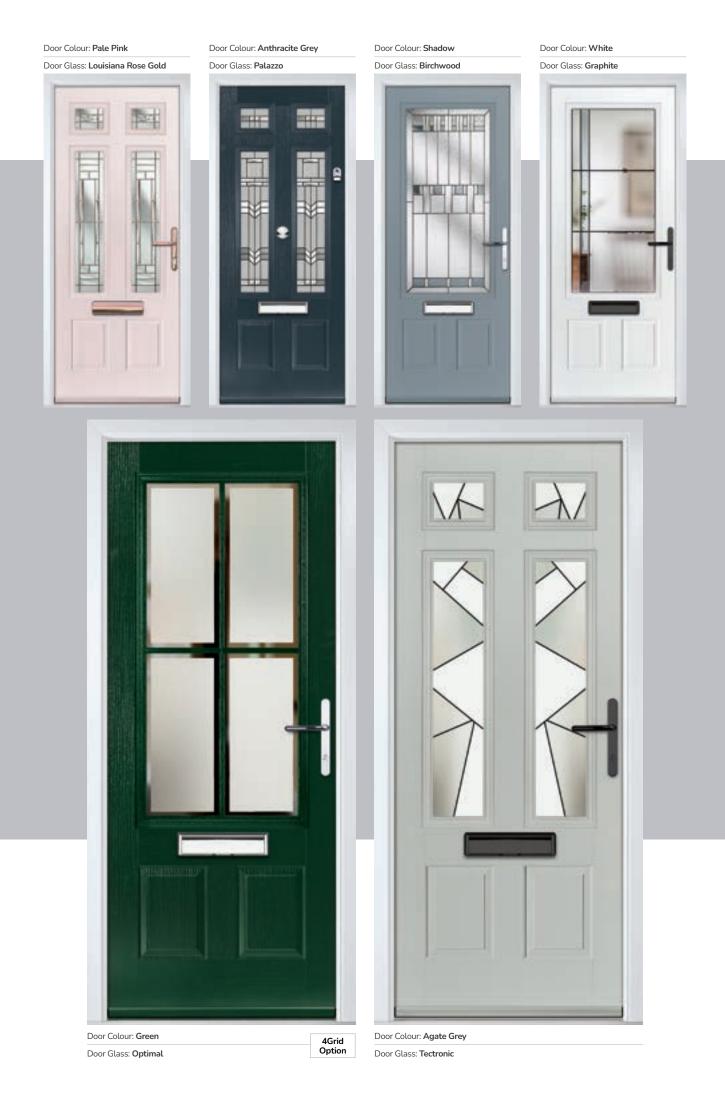

st popular Farmhouse door designs.\*



Doorstyle Options









Merion



Pevero

Sunningdale

Merion 4Grid



Door Glass: **Grange** \*For glass availability see the respective door style.

43

TRADITIONAL



### O R i G I N A L<sup>®</sup>

A NEW STANDARD IN DOORS

Linear Etched Detail

Flush

44

## GRAINED CONTEMPORARY

DOORS



Oulton

A popular style that's been given a refresh with two long panels that combine traditional styles with contemporary.



### **Gleneagles** including Grove and Kings option

Our popular Gleneagles design has been updated to feature a brand-new linear etch grain and is available as a single or grid glazing unit, as well as new designs Oulton, Kings and Grove.





#### Doorstyle Options





Grove



Gleneagles

Gleneagles 4Grid

Kings



CONTEMPORARY





CONTEMPORARY

TRADITIONAL



TRADITIONAL

Door Colour: Nimbus



Door Colour: Sage



#### I GRAINED CONTEMPORARY DOORS

Chantilly

Door Colour: Agate Grey

The facing curves of the glazing detail make a truly modern statement in the Chantilly door.



## Seminole

The Seminole is a very popular contemporary door design with an abundance of glazing options and positions.







#### Doorstyle Options



Seminole 4

Seminole 3



Door Glass: Impression

Door Glass: Tectronic

TRADITIONAL

Farmhouse Option TRADITIONAL

## Vilamoura

The inline slim glazing details on the Vilamoura door is inspired by the European door look.





Door Colour: Anthracite Grey



Door Colour: Agate Grey



Door Colour: Emerald



Door Colour: French Blue Door Glass: Birchwood TRADITIONAL



Oakmont

includi