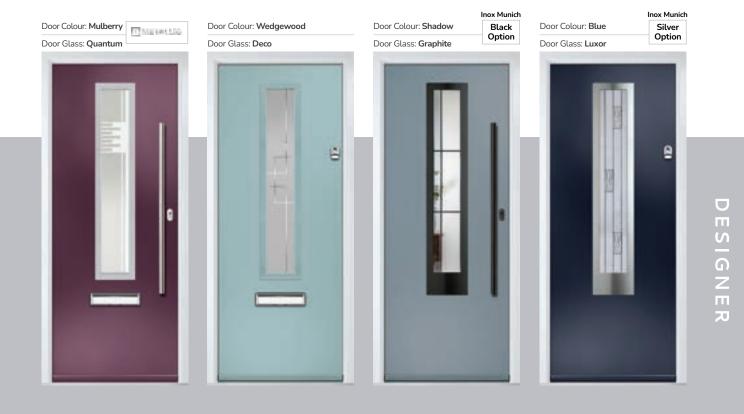

#### Quantum

Combining our soft acid etched Difuso glass with the deeper texture of the sandblasted design creates a modern, striking glass perfectly suited for contemporary doors.

Spirit Pink

Bold colours and textures glass effects are combined with a beautiful, fused glass motif

#### Deco

Exclusively commissioned by glass artisans, Deco uses a sophisticated frosted backing glass coupled with clear dividing lines that create a simple, elegant and highly desirable contemporary design.

# **Inox Munich**

With its large single centre lite drawing the eye, the lnox Munich achieves a bold yet graceful design.

Door Colour: Agate Grey Door Glass: Graphite

Door Colour: Anthracite Grey Door Glass: Synergy

Door Glass: Luxor DESIGNER

Door Colour: Twilight Door Glass: Aspen