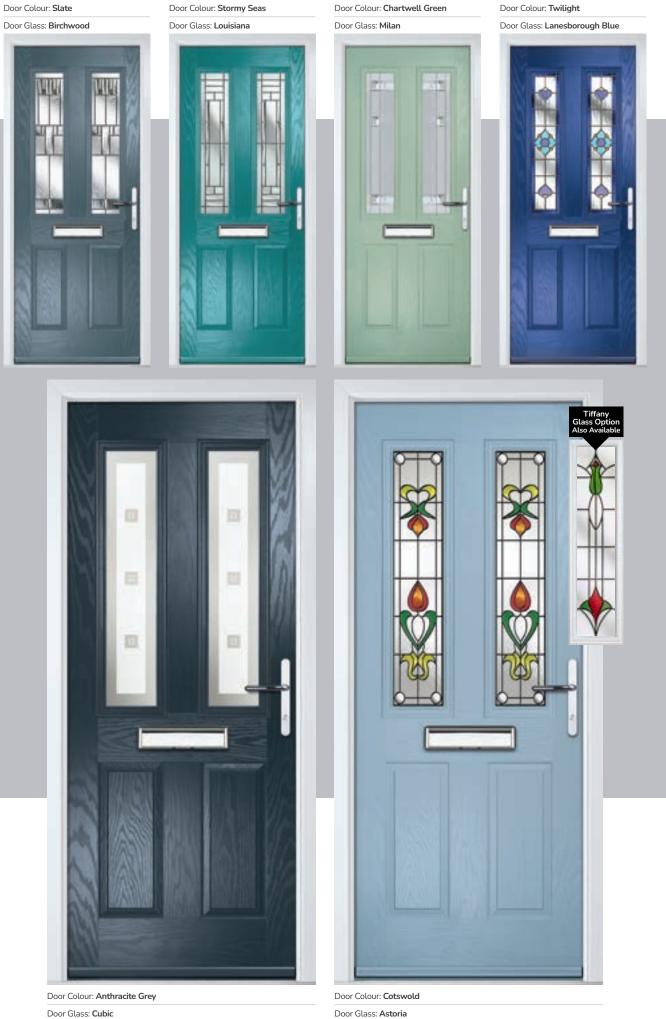

## **Eaton** including Knightsbridge and Tatton options

Our newest door style is a perfect traditional design with brand-new grain detailing, available as Eaton, Knightsbridge and Tatton.

#### Doorstyle Options

Eaton

Eaton 4Grid

Knightsbridge

Tatton

TRADITIONAL