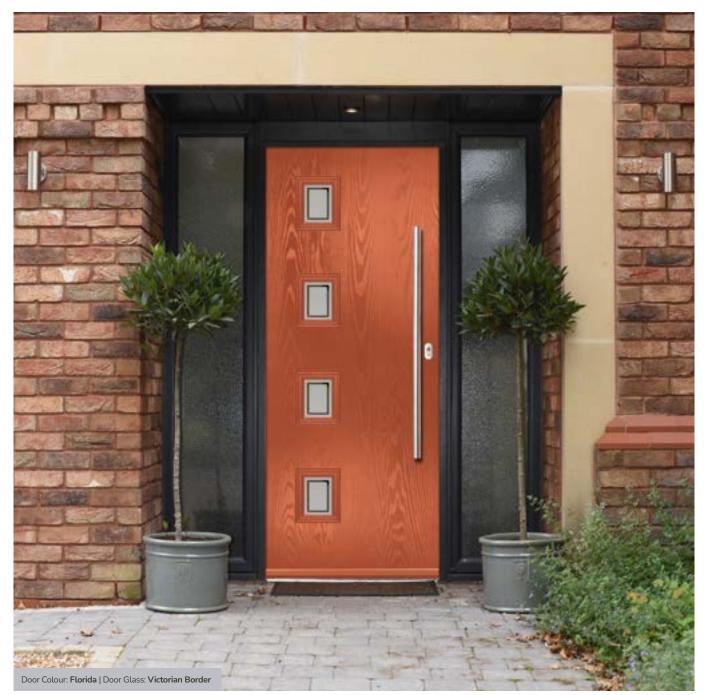

TWINTONE Door Glass: Tron

Door Colour: Olive Grove Door Glass: Cubic

Door Colour: Moonshine Door Glass: Victorian Border

Door Colour: Florida Copenhagen Option Door Glass: Tectronic

I LINKS DESIGNER DOORS

Door Colour: Anthracite Grey Cassette
Door Glass: Louisiana

Door Colour: Black FLiP Door Glass: Victorian Border Option