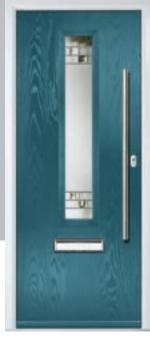

## Pinehurst

An evolution of a traditional style with its square top lites.

TRADITIONAL

Troon including Muirfield option

The traditional six-panel door can be enhanced with either two or four small glazing details.

Doorstyle Options

Muirfield

Solid

including Portrush and Sunburst options

A traditional favourite with just a hint of modern, the Riviera is also available in Portrush and Sunburst options shown below.

Doorstyle Options