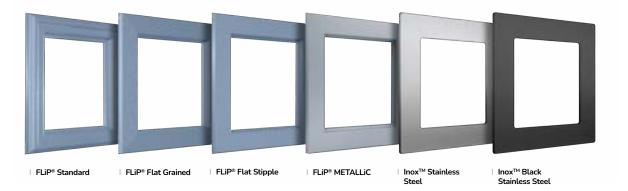

## FLiP

#### **Exclusive Glazing Cassettes**

The ORiGINAL® Composite door range uses FLiP®, an exclusive glazing cassette system with revolutionary Foam in Place technology. We also offer the unique Inox™ cassette system finished in stainless steel or black matt finish.

#### Standard

The traditional choice with a moulded design and a woodgrain finish to suit a more conventional door design.

### Flat Grained

Be eclectic by combining a woodgrain finish with a modern a squared-off flat profile that compliments a contemporary Flush or designer Monza II door.

### Flat Stipple

The modern one, with a squaredoff flat profile and smooth stippled finish that perfectly matches Links, our aluminiumeffect composite door.

#### Inox™

For a more European look, choose the stunning Inox™ stainless steel frames.