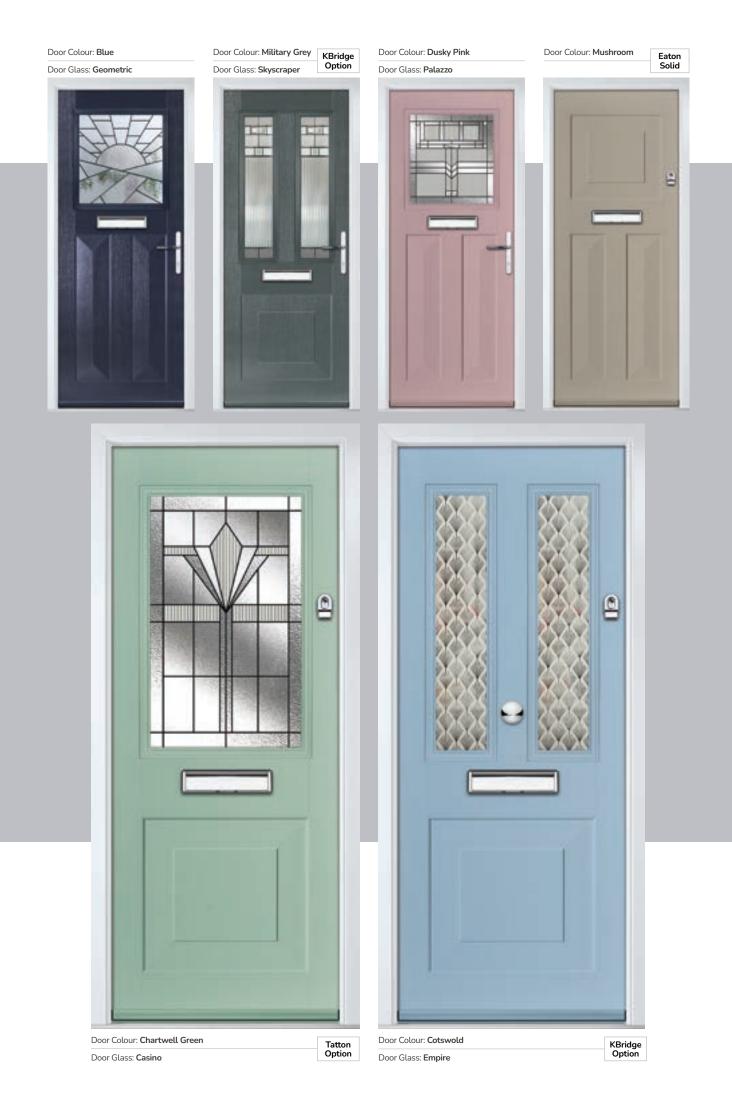

# **Pretty in PiNK!**

The exclusive PiNK Door Range supports Kelly's Heroes, which aims to raise awareness of mental health and try to prevent suicide.

This exclusive collection is right on trend, with 3 shades of pink and co-ordinating glass options.

Door Glass: Bold Pink

Door Colour: Pale Pink

Door Colour: Bright Pink

Door Colour: Pale Pink

Door Colour: Dusky Pink

Door Glass: Lousiana Rose Gold