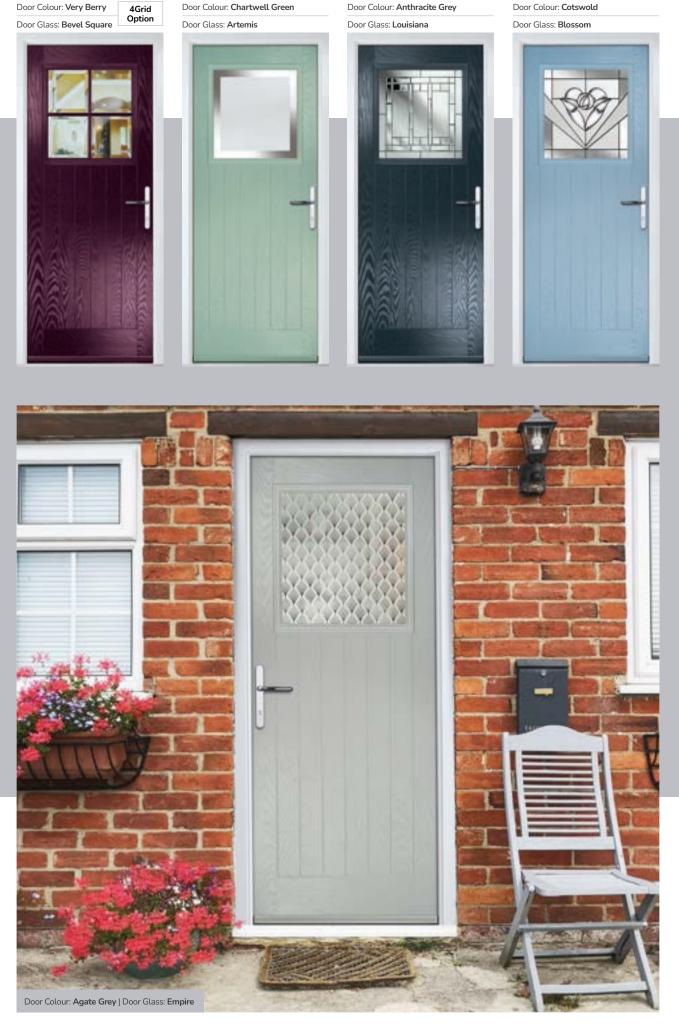

#### I GRAINED TRADITIONAL DOORS

Merion including 4Grid option The Merion is available with a complementary glass range designed specifically for this door style.

#### Doorstyle Options

Merion

4Grid

Door Colour: Very Berry

Door Colour: Chartwell Green

Door Colour: Anthracite Grey

Door Colour: Cotswold

# **St Andrews**

Reminiscent of the door styles of the 1930's, the St Andrews door is available as a solid door option as well as a glazed.

Door Colour: Agate Grey | Door Glass: Skyscraper

Doorstyle Options

St Andrews

St Andrews Solid

Door Colour: Shadow Door Glass: Tiffany

Door Colour: Clay
Door Glass: Hathaway

Door Colour: Putty
Door Glass: Louisiana

I GRAINED TRADITIONAL DOORS

Belfry including Pevero option The Belfry has a unique 'offset etched' detailing and comes in multiple glazing styles.