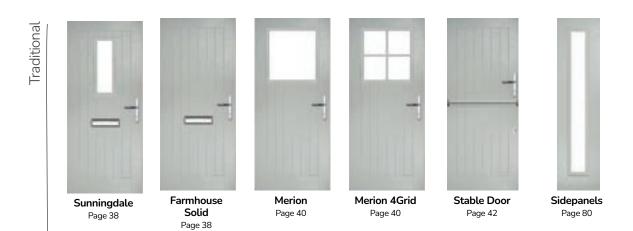

## **Door Styles**

A range of traditional doors designed to replicate the most popular timber doors and come with highly defined mouldings and realistic woodgrain embossing on the surface. Whether for a Victorian home, a modern townhouse or a farmhouse cottage, these doors always enhance to the appearance of the entrance.

# Sunningdale

The Sunningdale is available with a wide range of glass designs.

#### Doorstyle Options

Sunningdale

Farmhouse Solid

Door Glass: Birchwood

Door Glass: Prestige

Door Glass: Hive

#### I GRAINED TRADITIONAL DOORS

Merion including 4Grid option The Merion is available with a complementary glass range designed specifically for this door style.

#### Doorstyle Options

Merion

4Grid

Door Colour: Very Berry

Door Colour: Chartwell Green

Door Colour: Anthracite Grey

Door Colour: Cotswold

## **Stable Door**

Bring the outside in with our range of stable doors, available in 6 of our most popular Farmhouse door designs.\*

Doorstyle Options

Merion

Pevero

Sunningdale

Merion 4Grid

Door Glass: **Grange** \*For glass availability see the respective door style.