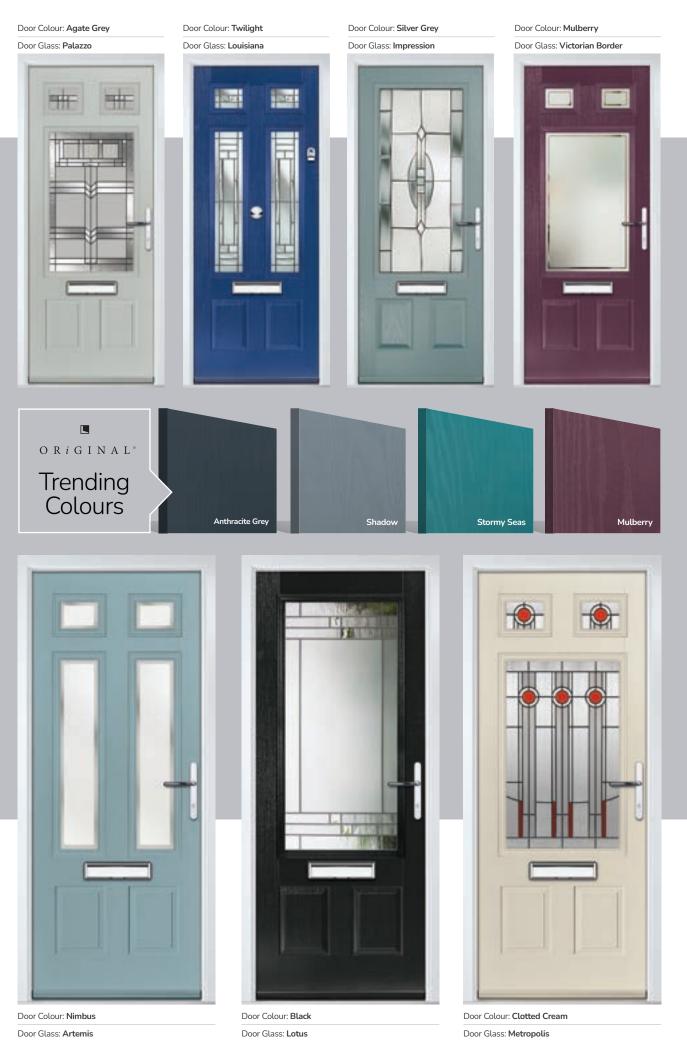

# **Pretty in PiNK!**

The exclusive PiNK Door Range supports Kelly's Heroes, which aims to raise awareness of mental health and try to prevent suicide.

This exclusive collection is right on trend, with 3 shades of pink and co-ordinating glass options.

Door Glass: Bold Pink

Door Colour: Pale Pink

Door Colour: Bright Pink

Door Colour: Pale Pink

Door Colour: Dusky Pink

Door Glass: Lousiana Rose Gold