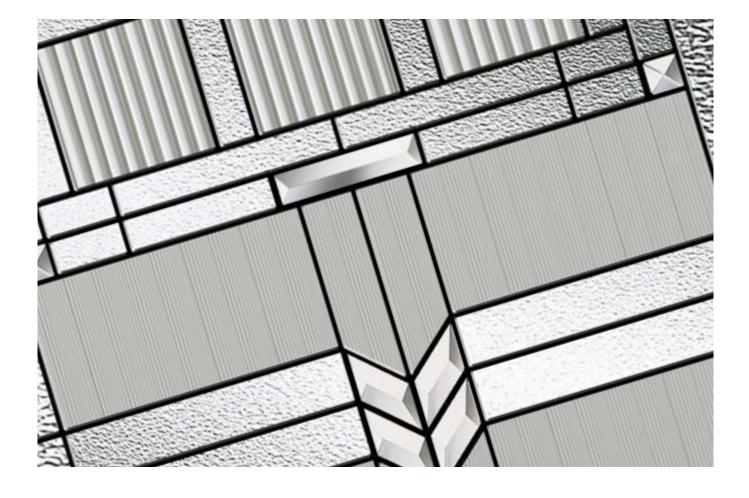

## **Door Styles**

A range of traditional doors designed to replicate the most popular timber doors and come with highly defined mouldings and realistic woodgrain embossing on the surface. Whether for a Victorian home, a modern townhouse or a farmhouse cottage, these doors always enhance to the appearance of the entrance.

Belfry 3

Page 36

Tatton 4Grid Page 14

Muirfield Page 24

Lytham 9Grid Page 30

Pevero Page 36

A selection of modern styles created from our newly engineered 3/4 lite finish and ever-popular flush finish. Featuring a mixture of angular and rounded mouldings, this collection perfectly suits our Standard, Flat Grained and Inox Stainless Steel cassettes.