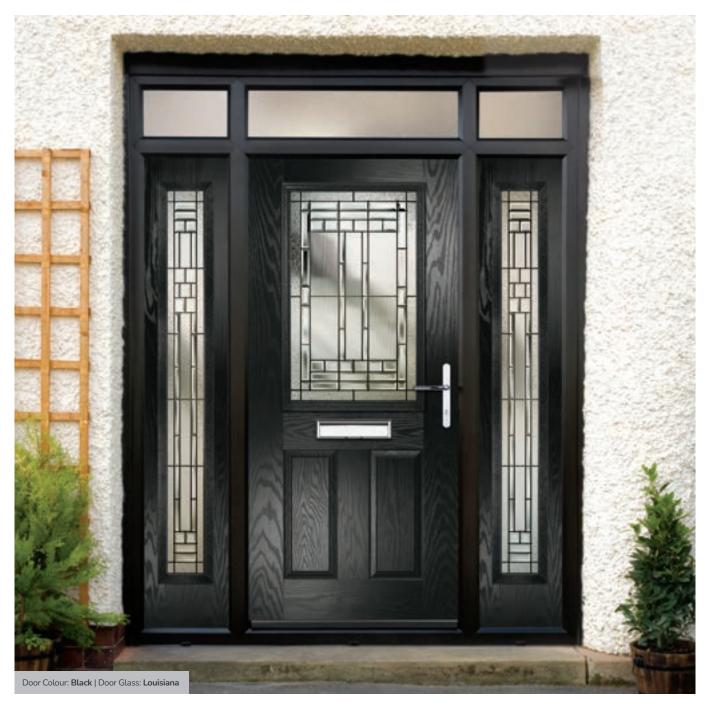

St Andrews

St Andrews Solid

Door Colour: Shadow Door Glass: Tiffany

Door Colour: Clay
Door Glass: Hathaway

Door Colour: Putty
Door Glass: Louisiana

I GRAINED TRADITIONAL DOORS

Belfry including Pevero option The Belfry has a unique 'offset etched' detailing and comes in multiple glazing styles.