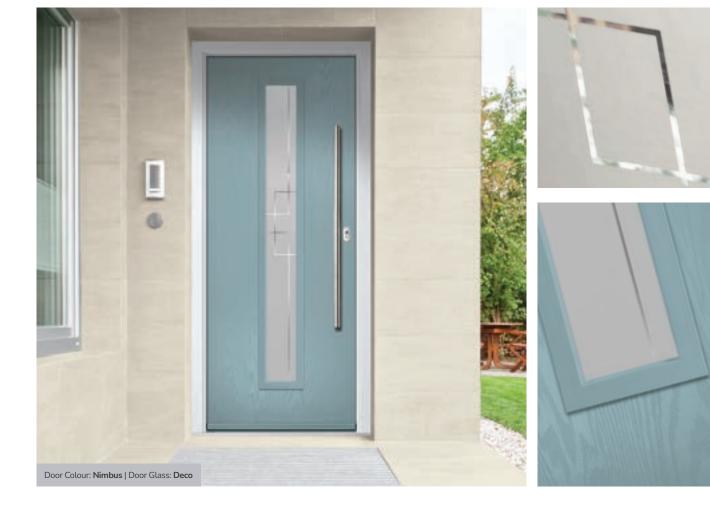

TRADITIONAL

Door Colour: Nimbus

Door Colour: Sage

#### Deco

Exclusively commissioned by glass artisans, Deco uses a sophisticated frosted backing glass coupled with clear dividing lines that create a simple, elegant and highly desirable contemporary design.