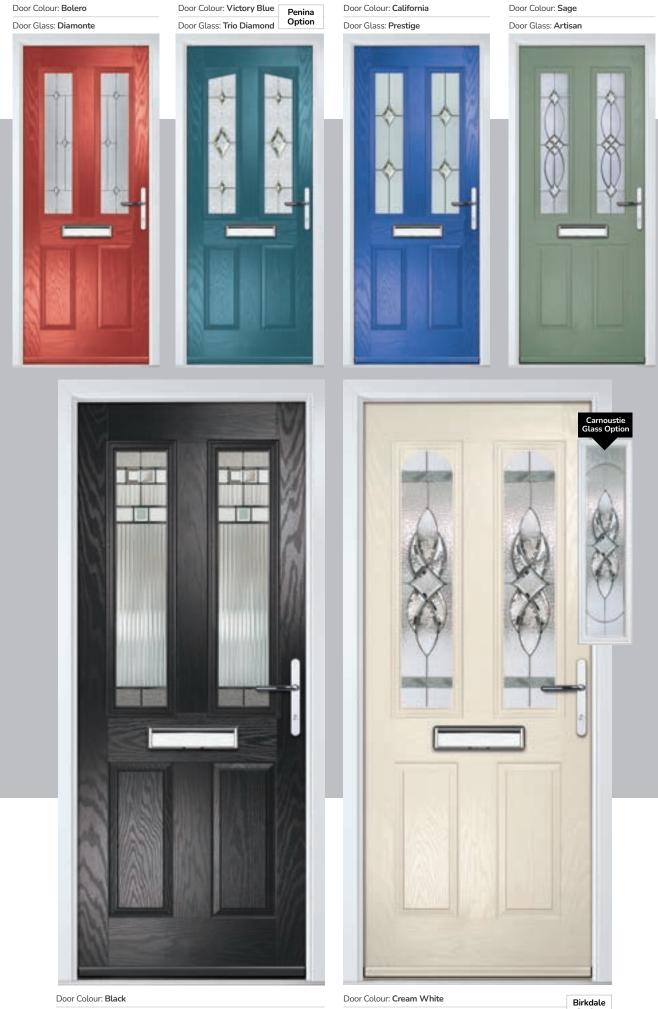

# Carnoustie

including Birkdale and Penina options

Our most popular composite door option which is now available in a choice of three glazing styles.

Doorstyle Options

Door Glass: Cubic

# TRADITIONAL

Door Glass: Skyscraper

Door Glass: Bloomsbury

Door Colour: Very Berry

Door Colour: Silver Grey

Door Colour: Shadow

Door Colour: Clay