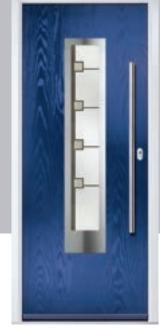

## **Links Square**

A popular choice with its bold colours and sleek pull handles, makes the perfect statement for a contemporary home.

**Links Oakmont** including Copenhagen option

The Links Oakmont door offers a unique, modern style with four decorative horizontal lites that allow light to stream in.

TWINTONE Door Glass: Tron

Door Colour: Olive Grove Door Glass: Cubic

Door Colour: Moonshine Door Glass: Victorian Border

Door Colour: Florida Copenhagen Option Door Glass: Tectronic

I LINKS DESIGNER DOORS