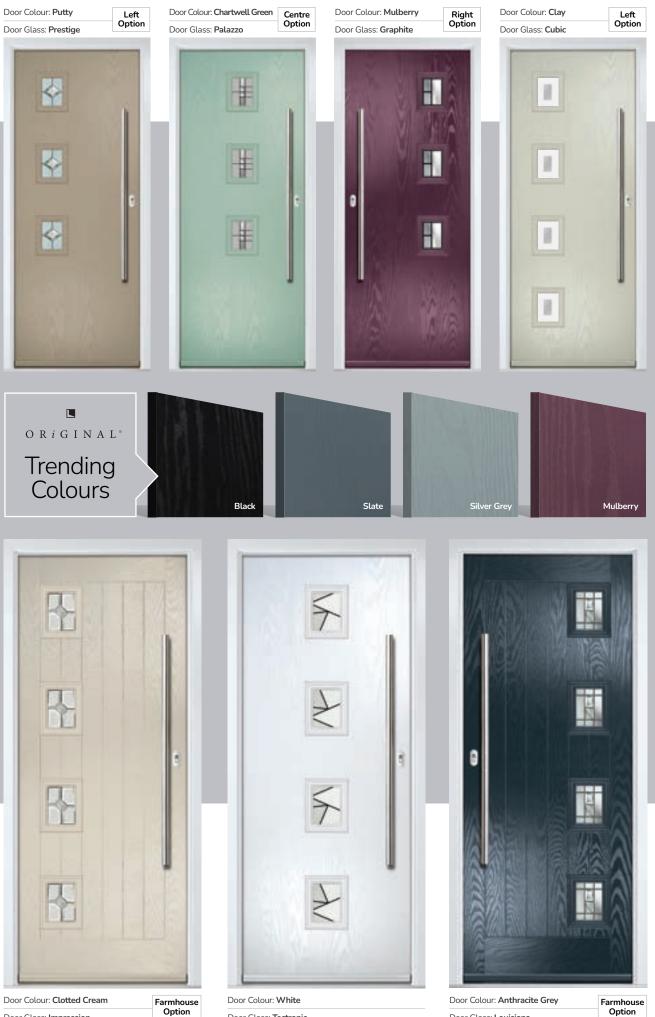

## PATINA

An exciting range of 6 patina colours are available exclusively on the Monza II, Eaton, Knightsbridge, Tatton, Gleneagles, Oulton, Grove and Kings door styles.

## **Eaton** including Knightsbridge and Tatton options

Our newest door style is a perfect traditional design with brand-new grain detailing, available as Eaton, Knightsbridge and Tatton.

#### Doorstyle Options

Eaton

Eaton 4Grid

Knightsbridge

Tatton

TRADITIONAL

# Carnoustie

including Birkdale and Penina options

Our most popular composite door option which is now available in a choice of three glazing styles.

Doorstyle Options

Door Glass: Cubic

# TRADITIONAL

Door Glass: Skyscraper

Door Glass: Bloomsbury

Door Colour: Very Berry

Door Colour: Silver Grey

Door Colour: Shadow

Door Colour: Clay