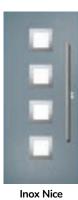

## **Inox Nice**

The Inox Nice door offers a Mediterranean style with four decorative lites that allow the light to stream in.

Door Colour: **Clay** Door Glass: **Vector** (Black Only)

Door Colour: Anthracite Grey
Door Glass: Mercury