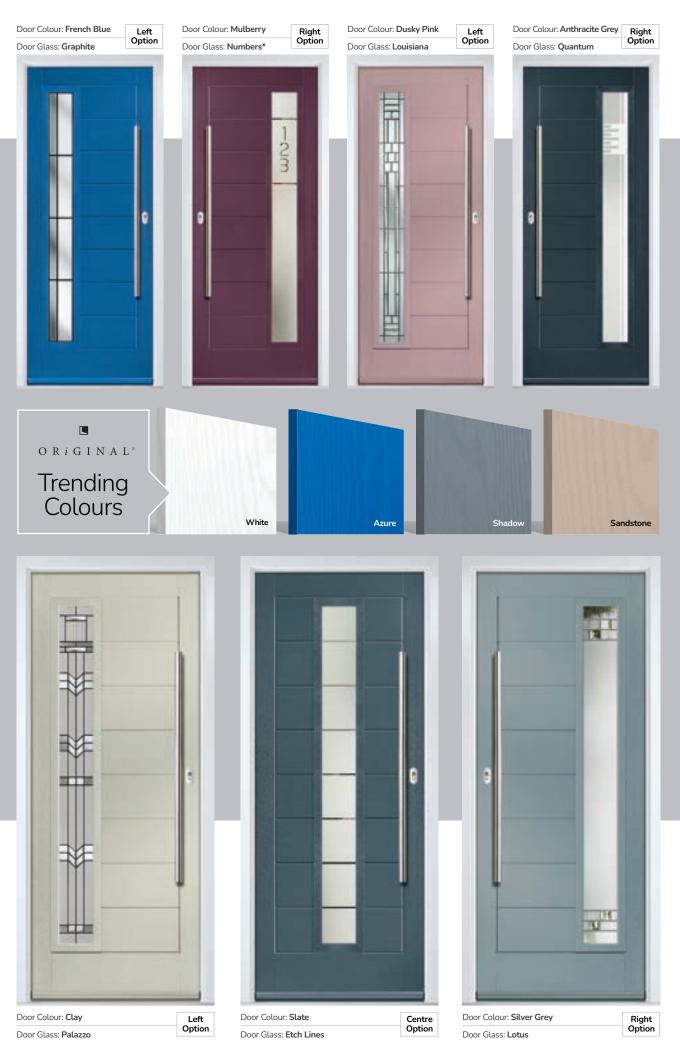

## PATINA

An exciting range of 6 patina colours are available exclusively on the Monza II, Eaton, Knightsbridge, Tatton, Gleneagles, Oulton, Grove and Kings door styles.

## **Eaton** including Knightsbridge and Tatton options

Our newest door style is a perfect traditional design with brand-new grain detailing, available as Eaton, Knightsbridge and Tatton.

#### Doorstyle Options

Eaton

Eaton 4Grid

Knightsbridge

Tatton

TRADITIONAL