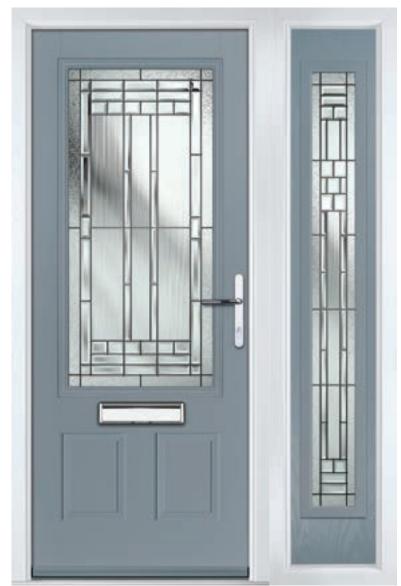

#### I GRAINED CONTEMPORARY DOORS

Chantilly

Door Colour: Agate Grey

The facing curves of the glazing detail make a truly modern statement in the Chantilly door.