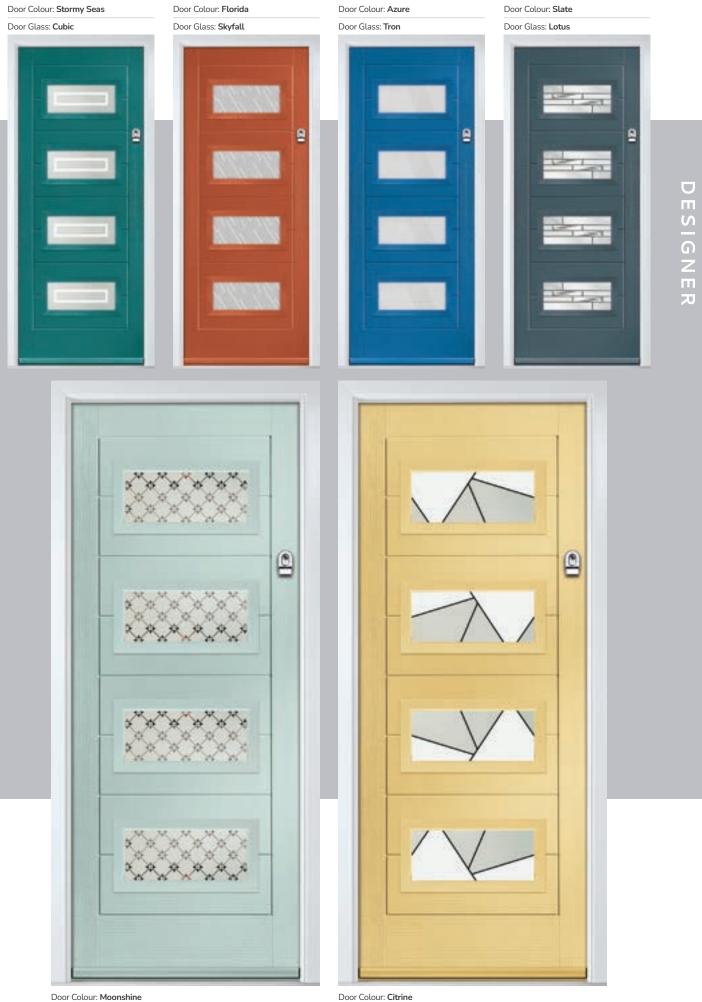

## **Links Square**

A popular choice with its bold colours and sleek pull handles, makes the perfect statement for a contemporary home.

**Links Oakmont** including Copenhagen option

The Links Oakmont door offers a unique, modern style with four decorative horizontal lites that allow light to stream in.

TWINTONE Door Glass: Tron

Door Colour: Olive Grove Door Glass: Cubic

Door Colour: Moonshine Door Glass: Victorian Border

Door Colour: Florida Copenhagen Option Door Glass: Tectronic

I LINKS DESIGNER DOORS

## Monza II Oakmont

With its contemporary linear etched detailing, the Monza II is a stunning door available glazed or as a solid door option.

Door Colour: Moonshine
Door Glass: Belgravia

Door Colour: Citrine
Door Glass: Tectronic