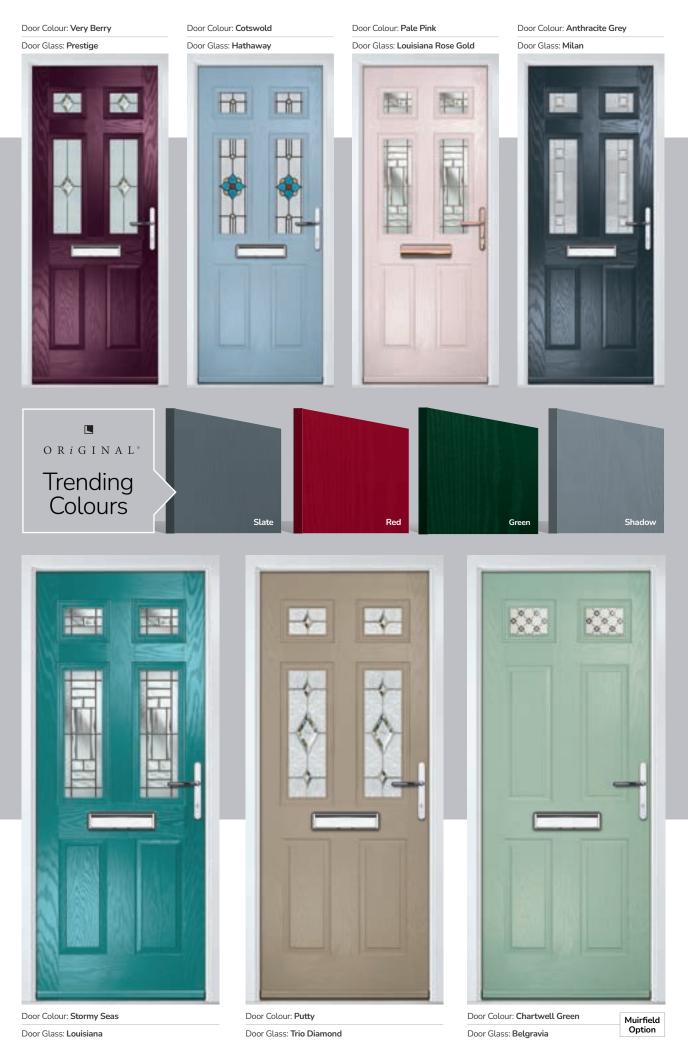

# **Pretty in PiNK!**

The exclusive PiNK Door Range supports Kelly's Heroes, which aims to raise awareness of mental health and try to prevent suicide.

This exclusive collection is right on trend, with 3 shades of pink and co-ordinating glass options.

Door Glass: Bold Pink

Door Colour: Pale Pink

Door Colour: Bright Pink

Door Colour: Pale Pink

Door Colour: Dusky Pink

Door Glass: Lousiana Rose Gold