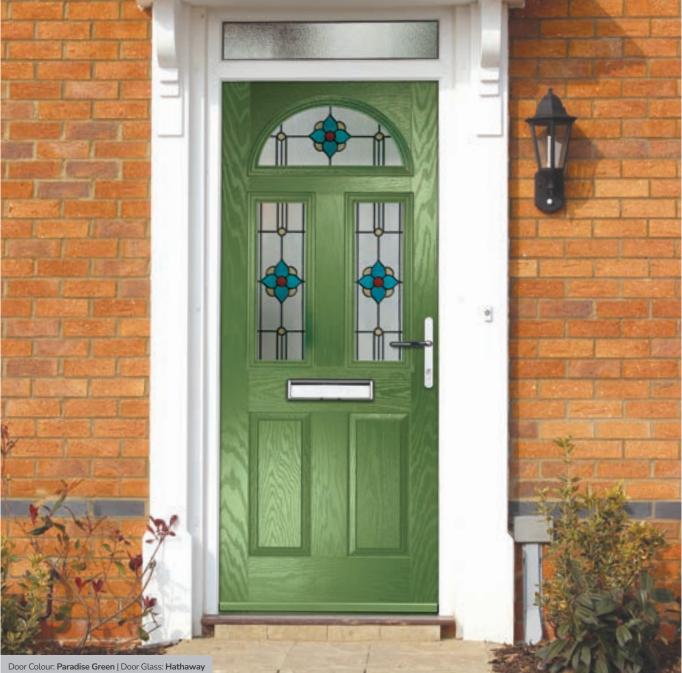

## **Eaton** including Knightsbridge and Tatton options

Our newest door style is a perfect traditional design with brand-new grain detailing, available as Eaton, Knightsbridge and Tatton.