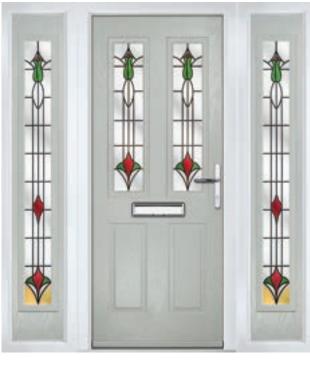

## Pinehurst

An evolution of a traditional style with its square top lites.

TRADITIONAL

Troon including Muirfield option

The traditional six-panel door can be enhanced with either two or four small glazing details.

Doorstyle Options

Muirfield

Solid

including Portrush and Sunburst options

A traditional favourite with just a hint of modern, the Riviera is also available in Portrush and Sunburst options shown below.

Doorstyle Options